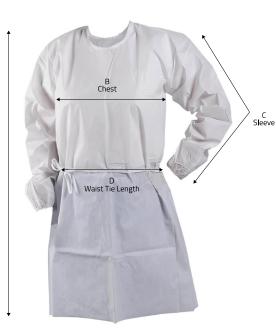

#### **Construction Details:**

Full coverage, elastic wrist and strong, stress-resistant serged seams.

| Size  |
|-------|
| Univ. |
|       |

Full coverage, elastic wrist, banded ties at neck and waist, white, 50/case

| BarrierTech <sup>®</sup> Gowns | Size          | Size Code | Body (A)        | Chest (B)        | Sleeve (C)        | Waist Tie Length (D)         | Neck Tie Length (E)        |
|--------------------------------|---------------|-----------|-----------------|------------------|-------------------|------------------------------|----------------------------|
|                                | Univ.         | -3        | 45″             | 27″              | 23″               | 29 ½"                        | 11″                        |
|                                |               |           |                 |                  |                   |                              |                            |
| GenPro <sup>®</sup> Gowns      | Size          | Size Code | Body (A)        | Chest (B)        | Sleeve (C)        | Waist Tie Length (D)         | Neck Tie Length (E)        |
| GenPro <sup>®</sup> Gowns      | Size<br>Univ. |           | Body (A)<br>45″ | Chest (B)<br>27″ | Sleeve (C)<br>23″ | Waist Tie Length (D)<br>29¼″ | Neck Tie Length (E)<br>11" |