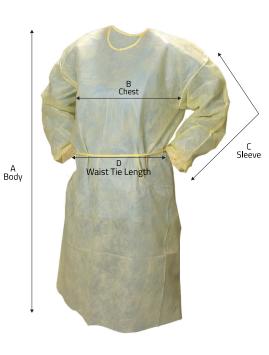

#### **Construction Details:**

Elastic wrist and strong, stressresistant serged seams.

| Size  |
|-------|
| Univ. |
| XL    |
|       |

Full coverage, elastic wrist, banded collar, tie waist closure, yellow, 100/case

| BarrierTech <sup>®</sup> Gowns | Size          | Size Code | Body (A)        | Chest (B)        | Sleeve (C)        | Waist Tie Length (D)         | Neck Tie Length (E)        |
|--------------------------------|---------------|-----------|-----------------|------------------|-------------------|------------------------------|----------------------------|
|                                | Univ.         | -3        | 45″             | 27″              | 23″               | 29 ½"                        | 11″                        |
|                                |               |           |                 |                  |                   |                              |                            |
| GenPro <sup>®</sup> Gowns      | Size          | Size Code | Body (A)        | Chest (B)        | Sleeve (C)        | Waist Tie Length (D)         | Neck Tie Length (E)        |
| GenPro <sup>®</sup> Gowns      | Size<br>Univ. |           | Body (A)<br>45″ | Chest (B)<br>27″ | Sleeve (C)<br>23″ | Waist Tie Length (D)<br>29¼″ | Neck Tie Length (E)<br>11" |